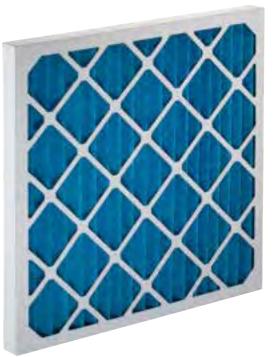

# Airpanel Select Synthetic pleated filter

Product Range

Applications

### DESIGN

Pleated, synthetic filter media laminated onto an expanded diamond grid, which features a special finish to prevent oxidization.

## APPLICATIONS

Prefiltration for air conditioning and ventilation equipment and/or systems highly effective with coarse dust.