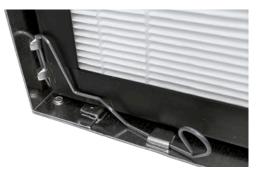

25 mm filter installed

48 mm filter installed

| Product code | Galvanized steel     | Frame dimensions (mm) | Filter frame dimensions (mm) |
|--------------|----------------------|-----------------------|------------------------------|
| 603305305072 | <ul> <li></li> </ul> | 305x305x72            | 287x287x25 / 48              |
| 603305610072 | <ul> <li></li> </ul> | 305x610x72            | 287x592x25 / 48              |
| 603610610072 | <ul> <li></li> </ul> | 610x610x72            | 592x592x25 / 48              |