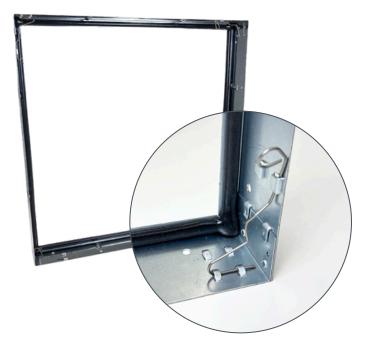

## **MOUNTING FRAMES**

Filter mounting frames provide a swift, cost-effective, and secure solution for sealing various types of bag filters, compact filters, and other filter frames, such as those used in ventilation units and the construction of filter housings and walls. Filters are easily installed using four clamps and the frames are designed with a robust and durable construction. Stainless steel versions are also available upon request.

## Specifications

| Material        | Galvanized steel |  |
|-----------------|------------------|--|
| Metal thickness | 1,2 mm           |  |
| Sealing         | Polyurethane     |  |
| Depth           | 72 mm            |  |
| Locking clips   | 4 pcs            |  |