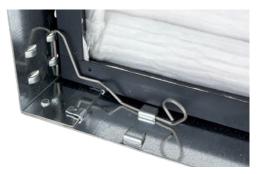

25 mm filter installed

48 mm filter installed

| Product code | Galvanized steel     | Frame dimensions (mm) | Filter frame dimensions (mm) |
|--------------|----------------------|-----------------------|------------------------------|
| 603305305072 | <ul> <li></li> </ul> | 305x305x72            | 287x287x25 / 48              |
| 603305610072 | <ul> <li></li> </ul> | 305x610x72            | 287x592x25 / 48              |
| 603610610072 | <ul> <li></li> </ul> | 610x610x72            | 592x592x25 / 48              |